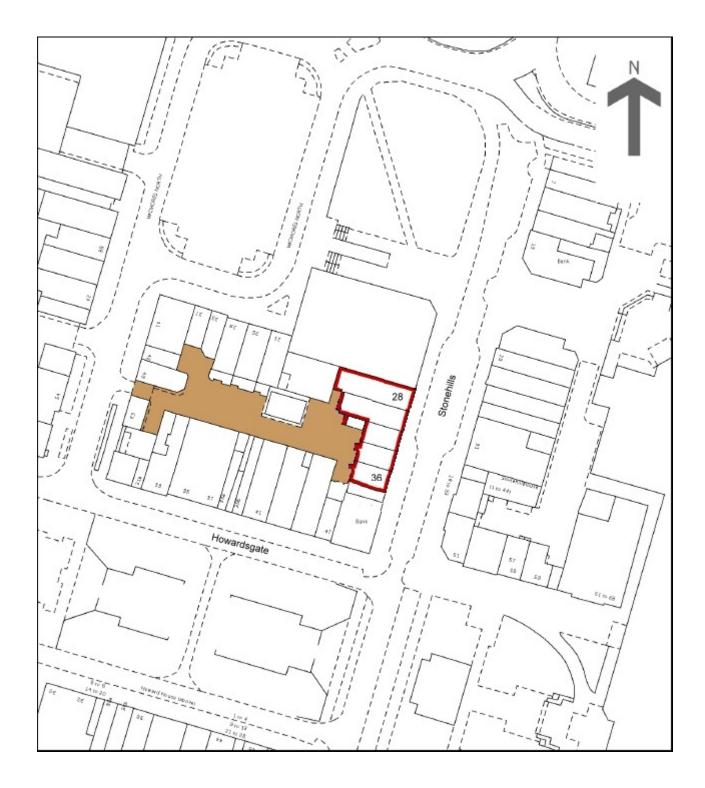

Lease Plan :

Ground and First Floors, 28 Stonehills, Welwyn Garden City, AL8 6PD  $\,$ 

Plan 2.

Notes:

Lease Plan :

Ground and First Floors, 28 Stonehills, Welwyn Garden City, AL8 6PD

## **Home Standards Commercial Ltd**

(E) Info@HomeStandards.co.uk (W) www.HomeStandards.co.uk (T) 07734 841 524

Scale: 1:1250 Paper size: A3

Issue date: 23<sup>rd</sup> May 2017 Issue number: 01 Page 2 of 2